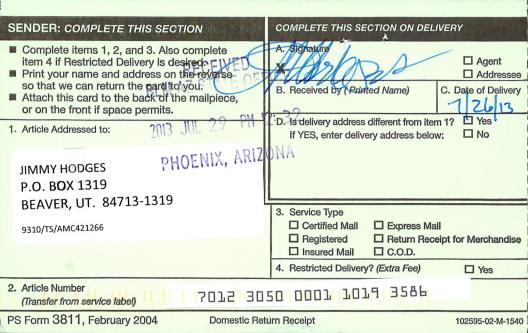

### CERTIFIED MAIL - RETURN RECEIPT REQUESTED No. 7012 3050 0001 1019 3586

DECISION

JIMMY HODGES P.O. BOX 1319 BEAVER, UT. 84713-1319

This Decision Affects Those Claims Shown in the Block Below.

AMC421270, AMC421271 SLIPPER #1 & #2