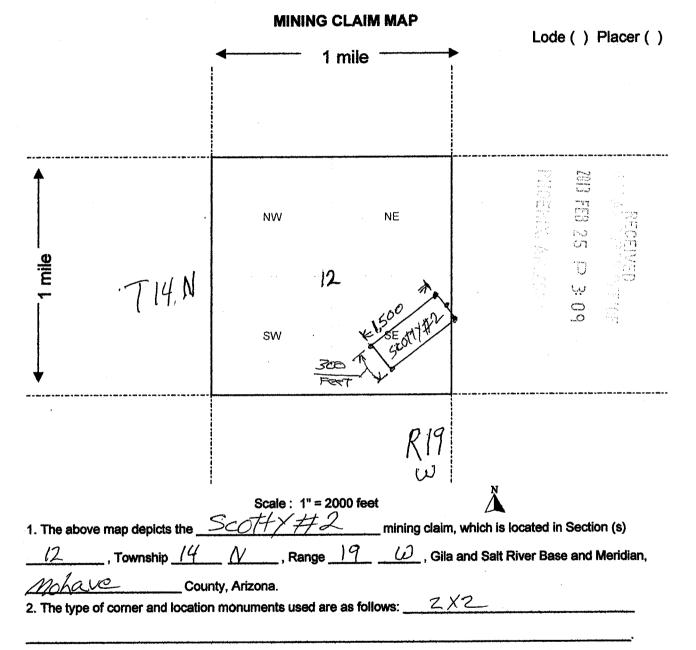

| ,                                                      |          |
| T14, N, R19 w                                                                                     |               |                     |                                                        | <u> </u> |
| DATED AND POSTED on the ground this $28$ day of $12$                                              | ******        | 20 /2.              | na hiti da sa na   |          |
| OCATOR (s) Stong Hadres Comes Hollers                                                             |               | and a second second |                                                        |          |

Form MCF100 Revised July 2005

This form is available from the Arizona Department of Mines & Mineral Resources and may be reproduced.

1

0



Form MCF100a Revised July 2005

# FEE# 2013000753

OFFICIAL RECORDS OF MOHAVE COUNTY CAROL MEIER, COUNTY RECORDER



01/07/2013 09:30 AM Fee: \$10.00

PAGE: 1 of 2

|      | LOCATION NOTICE FOR LODE MINING CLAIM                                                    |                                                        | -75          | 2               | 2          |
|------|------------------------------------------------------------------------------------------|--------------------------------------------------------|--------------|-----------------|------------|
|      | NOTICE IS HEREBY GIVEN that the <u>Slipper</u> # /                                       | BLM                                                    | C)<br>TT     | II TEB          | 1          |
|      | lode mining cla