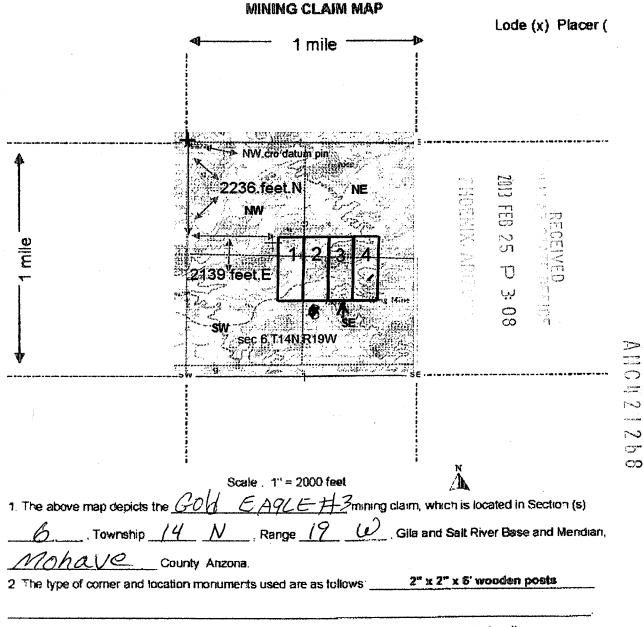

### DECISION

:

:

STEVE HODGES P.O. BOX 874 BEAVER, UT 84713-0874

This decision affects those claims shown

in the block below.

AMC415407 - 415409, AMC415892 - 415896, AMC415903, AMC415904, AMC418705, AMC418710, AMC418711, AMC418714, AMC421266 - 421269 ORE #1 - #3; AJ #1 - #5; JA #1, #2; SHACK #3, #8, #9, #12; GOLD EAGLE #1 - #4