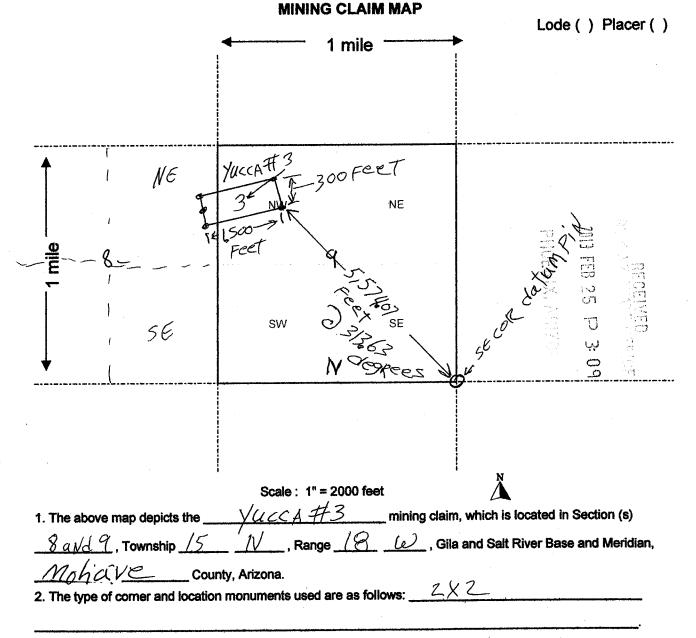

|            |
| DATED AND POSTED on the ground this $27$ day of $12$                                       | , 20                  | 12                                  |              |            |
| LOCATOR (s) Stere Holeps Jamy Home                                                         |                       |                                     |              |            |
|                                                                                            |                       | T.                                  | A REAL       | F100       |
|                                                                                            |                       | L C                                 | orm MC       | L TAA      |

7

CET

Form MCF100 Revised July 2005



Form MCF100a Revised July 2005



01/07/2013 09:30 AM Fee: \$10.00

PAGE: 1 of 2

| LOCATION NOTICE FOR LODE MINING CLAIM