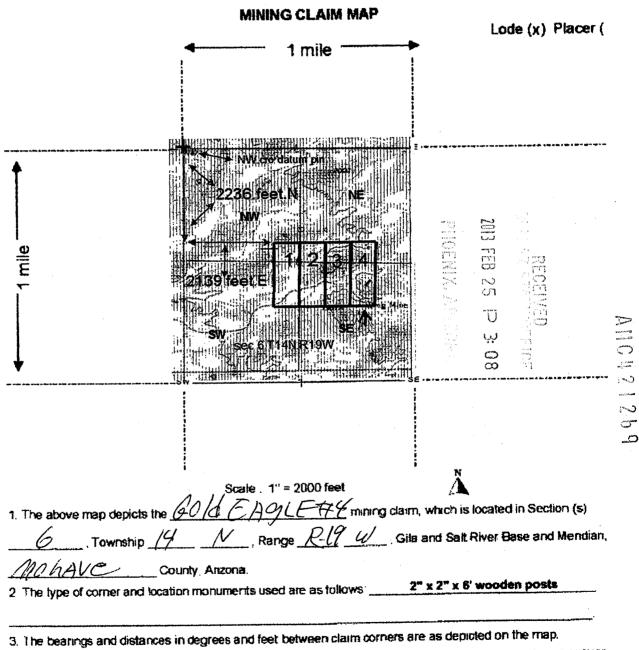

### DECISION

:

:

STEVE HODGES P.O. BOX 874 BEAVER, UT 84713-0874

This decision affects those claims shown

in the block below.

AMC415407 - 415409, AMC415892 - 415896, AMC415903, AMC415904, AMC418705, AMC418710, AMC418711, AMC418714, AMC421266 - 421269 ORE #1 - #3; AJ #1 - #5; JA #1, #2; SHACK #3, #8, #9, #12; GOLD EAGLE #1 - #4