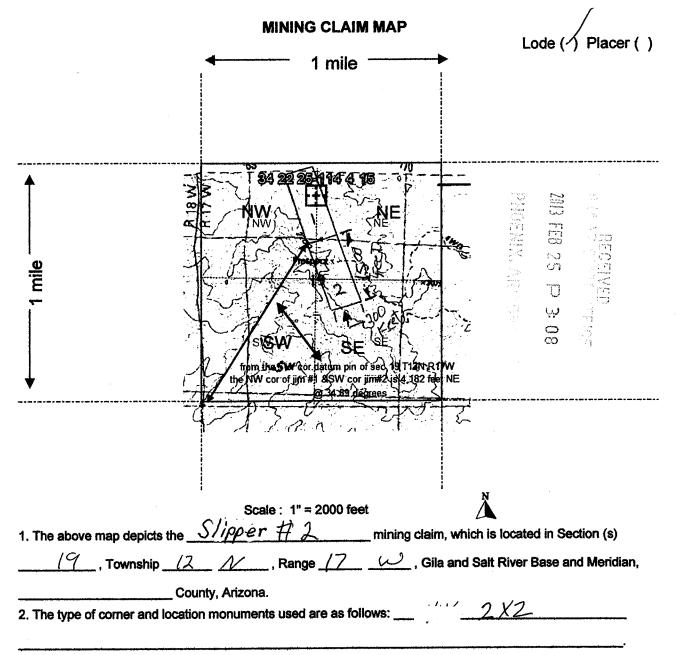

### CERTIFIED MAIL - RETURN RECEIPT REQUESTED No. 7012 3050 0001 1019 3586

DECISION

JIMMY HODGES P.O. BOX 1319 BEAVER, UT. 84713-1319

This Decision Affects Those Claims Shown in the Block Below.

AMC421270, AMC421271 SLIPPER #1 & #2