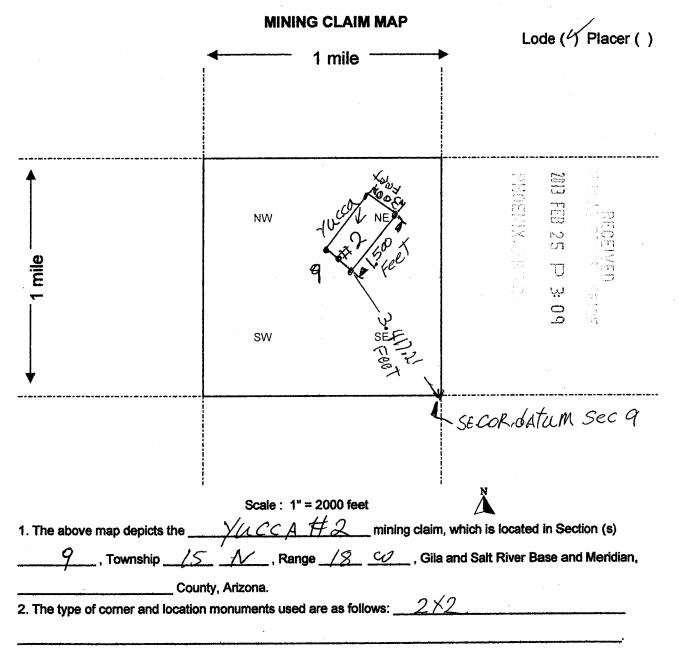

|
| DATED AND POSTED on the ground this _27 day of                                     | , 20_             | 12.                                                                                                             |                 |             |
| LOCATOR (s) Stern Vodges Grang Holay S                                             |                   |                                                                                                                 |                 |             |
|                                                                                    |                   |                                                                                                                 |                 |             |

LET

Form MCF100 Revised July 2005



Form MCF100a Revised July 2005

| 网络小白白 医白白 医白白 医白白白 医白白白白白白白白白白白白白白白白白白白白白 |  |
|-------------------------------------------|--|
|                                           |  |

OFFICIAL RECORDS OF MOHAVE COUNTY CAROL MEIER, COUNTY RECORDER



01/07/2013 09:30 AM Fee: \$10.00

PAGE: 1 of 2

| LOCATION NOTICE FOR LODE MINING CLAIM                                                      |                       | aurora<br>C                         | 20           |            |
|--------------------------------------------------------------------------------------------|-----------------------|-------------------------------------|--------------|------------|
| NOTICE IS HEREBY GIVEN that the <u>YUCCA #3</u>                                            | BLM                   | Ö