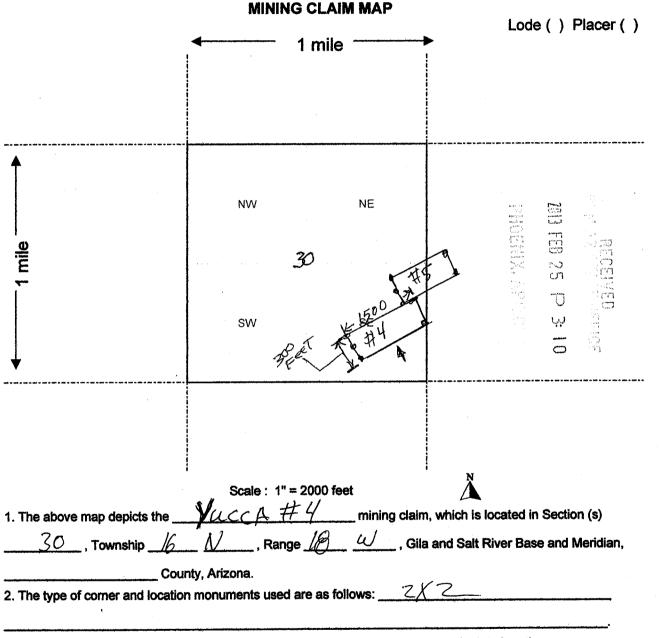

Notary Public

Dated this / Day Of August 2018 By: march

(Owner, Claimant, Agent or lessee Signature) (Printed)

Jimmy Hodges

#4339739

|              |                |           |              | EXHIBIT A       | 1        |          |       |              |
|--------------|----------------|-----------|--------------|-----------------|----------|----------|-------|--------------|
|              |                | PMC & PCM | CLAIMS - HOD | GES, KINGMAN AZ |          | 1        |       |              |
| CLAIM NAME / |                |           |              |                 | 1        | 1        | 1     |              |
| NUMBER       | BLM SERIAL NO. | COUNTY    | CLAIM TYPE   | LOCATION DATE   | MERIDIAN | TOWNSHIP | RANGE | SECTION      |
| PMC #1       | AMC396685 7    | MOHAVE    | LODE         | 4/13/2009       | G&SRB&M  | 23N      | 14W   | SECTION<br>7 |
| PMC #2       | AMC396686      | MOHAVE    | LODE         | 4/13/2009       | G&SRB&M  | 23N      | 14W   |              |
| PMC # 3      | AMC396687      | MOHAVE    | LODE         | 4/13/2009       | G&SRB&M  | 23N      | 14W   | 7,18         |
| PMC#4        | AMC396688      | MOHAVE    | LODE         | 4/13/2009       | G&SRB&M  | 23N      | 14W   | 17,18        |
| pcm # 5      | AMC396689      | MOHAVE    | LODE         | 4/22/2009       | G&SRB&M  | 23N      | 14W   | 17,18        |
| pcm # 6      | AMC396690      | MOHAVE    | LODE         | 5/1/2009        | G&SRB&M  | 23N      | 14W   | 7            |
| ocm # 7      | AMC396691      | MOHAVE    | LODE         | 5/1/2009        | G&SRB&M  | 23N      | 14W   | 7            |
| pcm # 8      | AMC396692      | MOHAVE    | LODE         | 5/1/2009        | G&SRB&M  | 23N      | 14W   | 7            |
| pcm # 9      | AMC396693      | MOHAVE    | LODE         | 5/1/2009        | G&SRB&M  | 23N      | 14W   |              |
| ocm # 10     | AMC396694      | MOHAVE    | LODE         | 5/1/2009        | G&SRB&M  | 23N      | 14W   | 7,18         |
| ocm # 11     | AMC396695 -    | MOHAVE    | LODE         | 5/1/2009        | G&SRB&M  | 23N      | 14W   | 18           |
| ocm # 12     | AMC396838 7    | MOHAVE    | LODE         | 5/16/2009       | G&SRB&M  | 23N      | 14W   | 17,18        |
| ocm # 13     | AMC396839      | MOHAVE    | LODE         | 5/16/2009       | G&SRB&M  | 23N      | 14W   | 7            |
| icm # 14     | AMC396840      | MOHAVE    | LODE         |                 | G&SRB&M  | 23N      | 14.VV | 7            |
| cm # 18      | AMC397087      | MOHAVE    | LODE         |                 | G&SRB&M  | 23N      | 14W   | 7            |
| cm # 19      | AMC397088      | MOHAVE    | LODE         |                 | G&SRB&M  | 23N      |       | 6,7          |
| cm # 20      | AMC397089      | MOHAVE    | LODE         |                 | G&SRB&M  | 23N      | 14W   | 7,18         |
| cm # 21      | AMC397090 -    | MOHAVE    | LODE         |                 | G&SRB&M  | 23N      | 14W   | 17,18<br>17  |

18 CLAIMS

PCM#15 PCM#16 PCM#17 ison the next Page

21 claims

PLM AZ STATE OFFICE

PHOENIX, ARIZONA

| Form 3830-5<br>(June 2014) | Notice of Intentio<br>UNITED STAT<br>DEPARTMENT OF THE<br>BUREAU OF LAND MA<br>MAINTENANCE FEE PAY<br>LODE CLAIMS, MILL SITES, A | TED STATES<br>NT OF THE INTERIOR |  |  |
|----------------------------|----------------------------------------------------------------------------------------------------------------------------------|----------------------------------|--|--|
| Remitter Name: _           | Jimmy Hodges<br>PO Box 1319                                                                                                      |                                  |  |  |
| City, State, Zip:          | Beaver Utah 84713                                                                                                                |                                  |  |  |
|                            | this is a change of address.                                                                                                     |                                  |  |  |
|                            |                                                                                                                                  | FOR COUNTY RECORDER'S USE        |  |  |
|                            |                                                                                                                                  | No of claims/sites 71            |  |  |