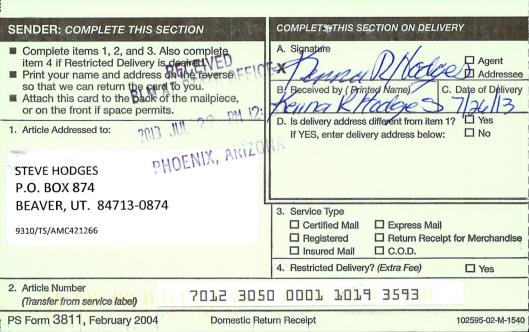

BUREAU OF LAND MANAGEMENT Arizona State Office One North Central Avenue, Suite 800 Phoenix, Arizona 85004-4427 www.blm.gov/az/

July 17, 2013

In Reply Refer To: 3800 (9310) TS AMC421266

# CERTIFIED MAIL - RETURN RECEIPT REQUESTED No. 7012 3050 0001 1019 3593

DECISION

:

•

STEVE HODGES P.O. BOX 874 BEAVER, UT. 84713-0874

This Decision Affects Those Claims Shown in the Block Below.

AMC421270, AMC421271 SLIPPER #1 & #2