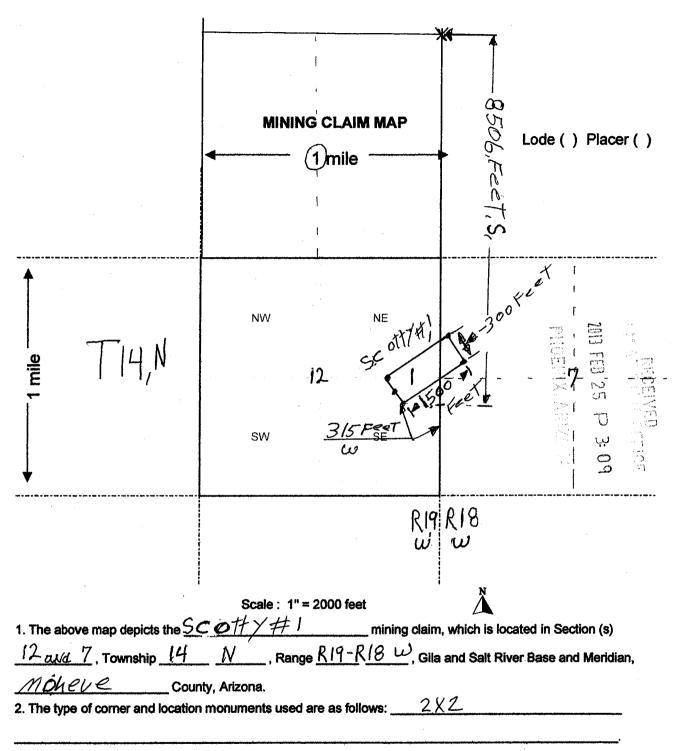

| t each corner an<br>n Section <u>/2 aM</u><br>zona and this cla<br>e (s) <u>N E 火 a</u><br>ろい    | d one at the center of<br><u>d 7</u> , Township <u>14</u><br>aim encompasses por<br><u>Nd SE4 of sec</u><br>t and additional inform |

DATED AND POSTED on the ground this 28 day of 12, 2012. yo forg Ally LOCATOR (s) Steer No

Form MCF100 Revised July 2005 AHCU2

2

3



Form MCF100a Revised July 2005



OFFICIAL RECORDS OF MOHAVE COUNTY CAROL MEIER, COUNTY RECORDER



01/07/2013 09:30 AM Fee: \$10.

PAGE: 1 of 2

| LOCATION NOTICE FOR LODE MINING CLAIM                                                             |               | wirds.              |                                                        |          |
|---------------------------------------------------------------------------------------------------|---------------|---------------------|--------------------------------------------------------|----------|
| NOTICE IS HEREBY GIVEN that the <u>Scott 1</u> # 2                                                | BLM           |                     |                                                        |          |
| lode mining claim has been