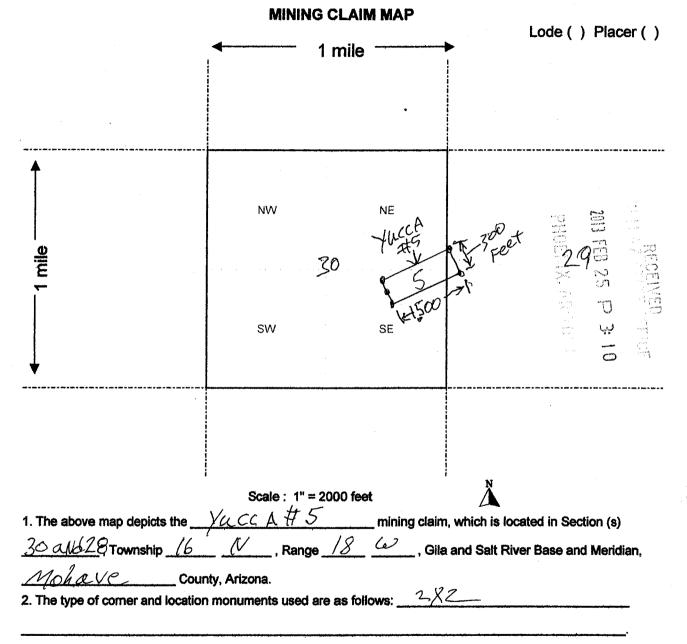

|             |
| LOCATOR (s) Stere Hodges Gurn Harr                                                                                                                       |                            |                                                                                                                 |             |
|                                                                                                                                                          |                            | Form M                                                                                                          | CF100       |

1 grande

2

RET

**Revised July 2005** 

AMCU21

3 .....J 00



Form MCF100a Revised July 2005

This form is available from the Arizona Department of Mines & Mineral Resources and may be reproduced.

100





01/07/2013 09:30 AM Fee: \$10.00

PAGE: 1 of 2

|                                                                                                          | the state of the s |
|----------------------------------------------------------------------------------------------------------|-------------------------------------------------------------------------------------------------------------------------------------------------------------------------------------------------------------------------------------------------------------------------------------------------------------------------------------------------------------------------------