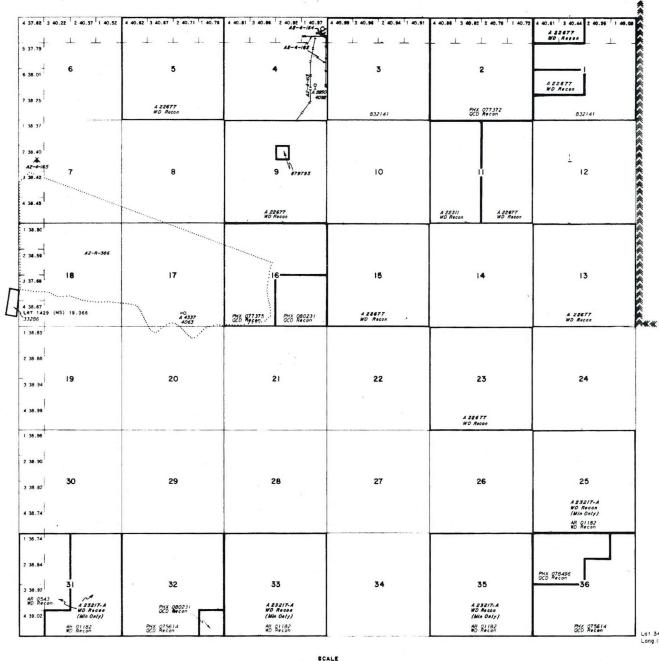

Mining Claim(s) Declared Null and Void Ab Initio

Pursuant to Title 43 Code of Federal Regulations (CFR) 3832.1, this office received your notice(s) of location for recording mining claims. In accordance with 43 CFR 3833.91, the claim(s) listed above is/are hereby declared null and void ab initio for the reason indicated below. A copy of the Master Title Plat is enclosed for your convenience, if applicable.

The claims are located on land that is not open to location. The surface was reconveyed to the U.S. but the subsurface was retained by the grantor.

This decision does not relieve you of the liability for reclamation of all areas disturbed by your activities on land encompassed by your mining claim(s) and/or site(s). After you complete the reclamation, you must notify the authorized officer of the appropriate surface managing agency so that the authorized officer may conduct a final site inspection and determine whether you may be released from liability. If you fail to reclaim the land to the satisfaction of the authorized officer, the surface management agency may cite you for noncompliance under its surface management regulations.