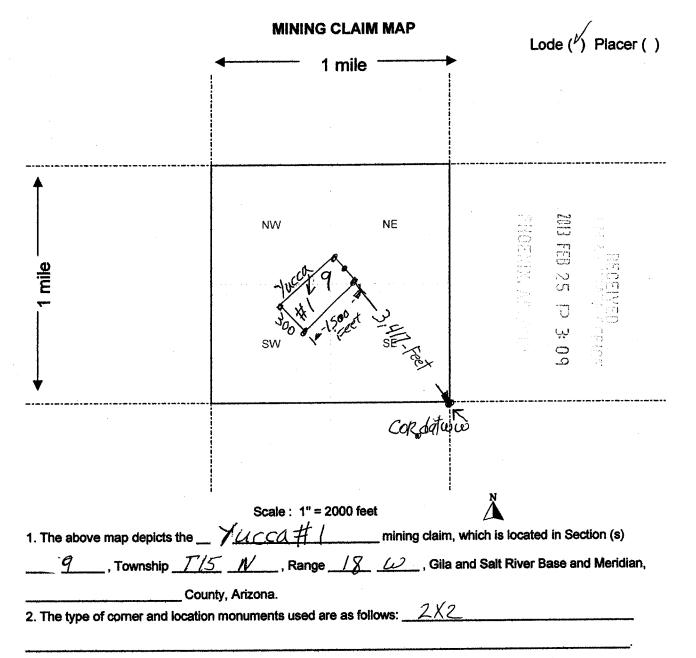

|

2

LET

Form MCF100 **Revised July 2005** 

This form is available from the Arizona Department of Mines & Mineral Resources and may be reproduced.



Form MCF100a Revised July 2005

# FEE# 2013000758

OFFICIAL RECORDS OF MOHAVE COUNTY CAROL MEIER, COUNTY RECORDER



01/07/2013 09:30 AM Fee: \$10.00

PAGE: 1 of 2

| LOCATION NOTICE FOR LODE MINING CLAIM                                              |                   |                                                                                                                 |                 |             |
|------------------------------------------------------------------------------------|-------------------|-----------------------------------------------------------------------------------------------------------------|-----------------|-------------|
| NOTICE IS HEREBY GIVEN that the YaccA #2                                           | BLM               | an an an<br>Suite<br