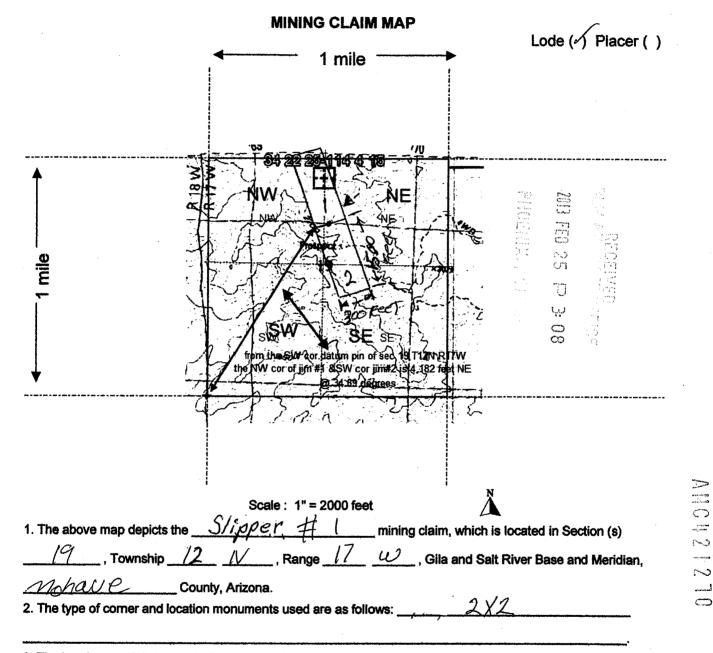

# CERTIFIED MAIL - RETURN RECEIPT REQUESTED No. 7012 3050 0001 1019 3593

DECISION

:

•

STEVE HODGES P.O. BOX 874 BEAVER, UT. 84713-0874

This Decision Affects Those Claims Shown in the Block Below.

AMC421270, AMC421271 SLIPPER #1 & #2