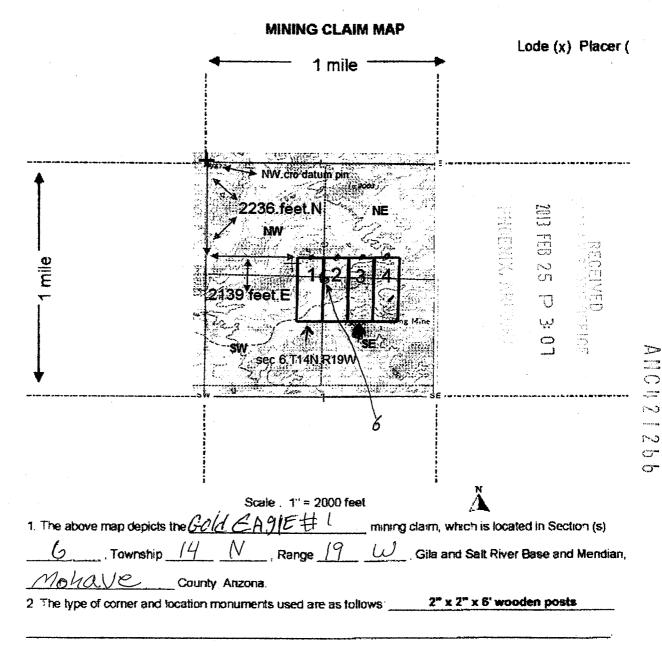

### DECISION

:

:

STEVE HODGES P.O. BOX 874 BEAVER, UT 84713-0874

This decision affects those claims shown

in the block below.

AMC415407 - 415409, AMC415892 - 415896, AMC415903, AMC415904, AMC418705, AMC418710, AMC418711, AMC418714, AMC421266 - 421269 ORE #1 - #3; AJ #1 - #5; JA #1, #2; SHACK #3, #8, #9, #12; GOLD EAGLE #1 - #4