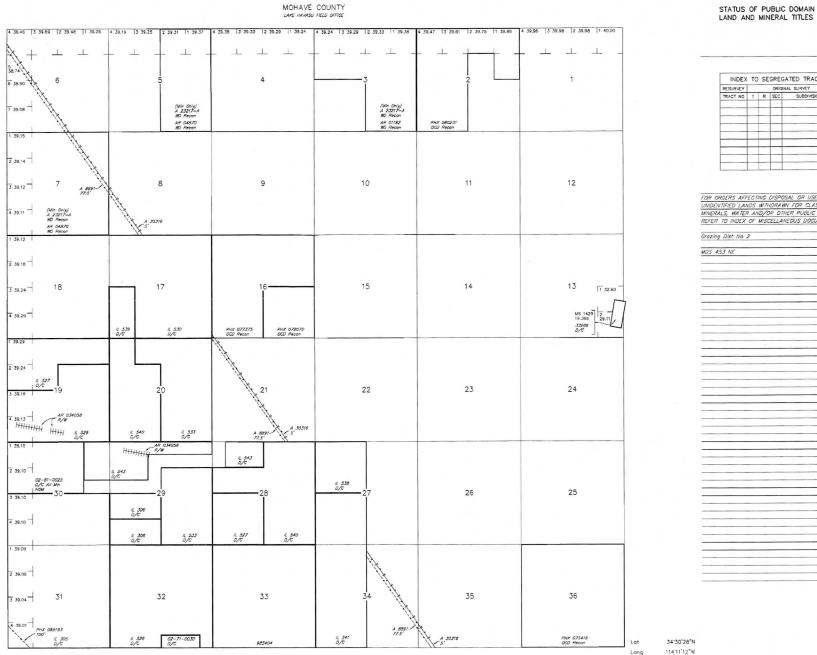

Mining Claim(s) Declared Null and Void Ab Initio

Pursuant to Title 43 Code of Federal Regulations (CFR) 3832.1, this office received your notice(s) of location for recording mining claims. In accordance with 43 CFR 3833.91, the claim(s) listed above is/are hereby declared null and void ab initio for the reason indicated below. A copy of the Master Title Plat is enclosed for your convenience, if applicable.

The claims are located on land that is not open to location. The surface was reconveyed to the U.S. but the subsurface was retained by the grantor.

This decision does not relieve you of the liability for reclamation of all areas disturbed by your activities on land encompassed by your mining claim(s) and/or site(s). After you complete the reclamation, you must notify the authorized officer of the appropriate surface managing agency so that the authorized officer may conduct a final site inspection and determine whether you may be released from liability. If you fail to reclaim the land to the satisfaction of the authorized officer, the surface management agency may cite you for noncompliance under its surface management regulations.